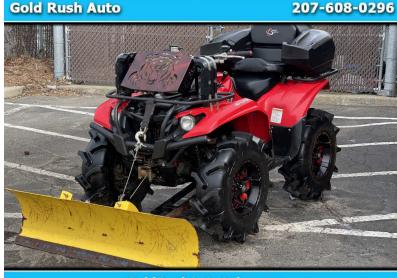

## 2016 YAMAHA YFM700FWB -

\$6,795

185 BAKERS GRANT LEBANON ME,04027

Scan QR Code or Click Here

GoldRushAutoSales.com

VIN: 5Y4AM93YXGA101539

STK#: WHEELER26

EXTERIOR COLOR: RED DRIVETRAIN: 4WD

TRIM: -

**CONDITION: USED** 

COLOR: RED MILEAGE: 1000

INTERIOR COLOR: BLACK TRANSMISSION: AUTOMATIC

**ENGINE: 2 CYL** 

**DESCRIPTION/OPTIONS:** THIS IS A CLEAN WHEELER WITH NEW BIG TIRES AND AFTER MARKET SHARP LOOKING WHELES MATCHING COLOR 2 UP SEAT HIGH RISE RADIATOR TRUE SNORKEL KIT PLOW AND WINCH ALL IN WORKING CONDITION SPRING AND MUD SEASON IS HERE AND PUT PLOW BACK ON FOR THE WINTER WIN WIN